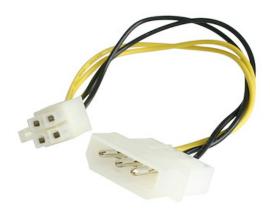

## 6in LP4 to P4 Auxiliary Power Cable Adapter

#### **Product ID: LP4P4ADAP**

This 6in LP4 to P4 Auxiliary Power Cable Adapter turns a female LP4 connector into the male P4 connector needed for connecting to a Pentium 4 motherboard.

This cable adapter is constructed of top quality materials and designed for durable performance, the LP4 to P4 auxiliary power cable is backed by StarTech.com's Lifetime Warranty.

### **Features**

• Used for Pentium 4 motherboards

| Connector( | S) | ١ |
|------------|----|---|
|------------|----|---|

Warranty Lifetime

Connector A LP4 (4 pin; Large Drive Power)

Connector B ATX 12V P4 Power (4 pin, v 2.x)